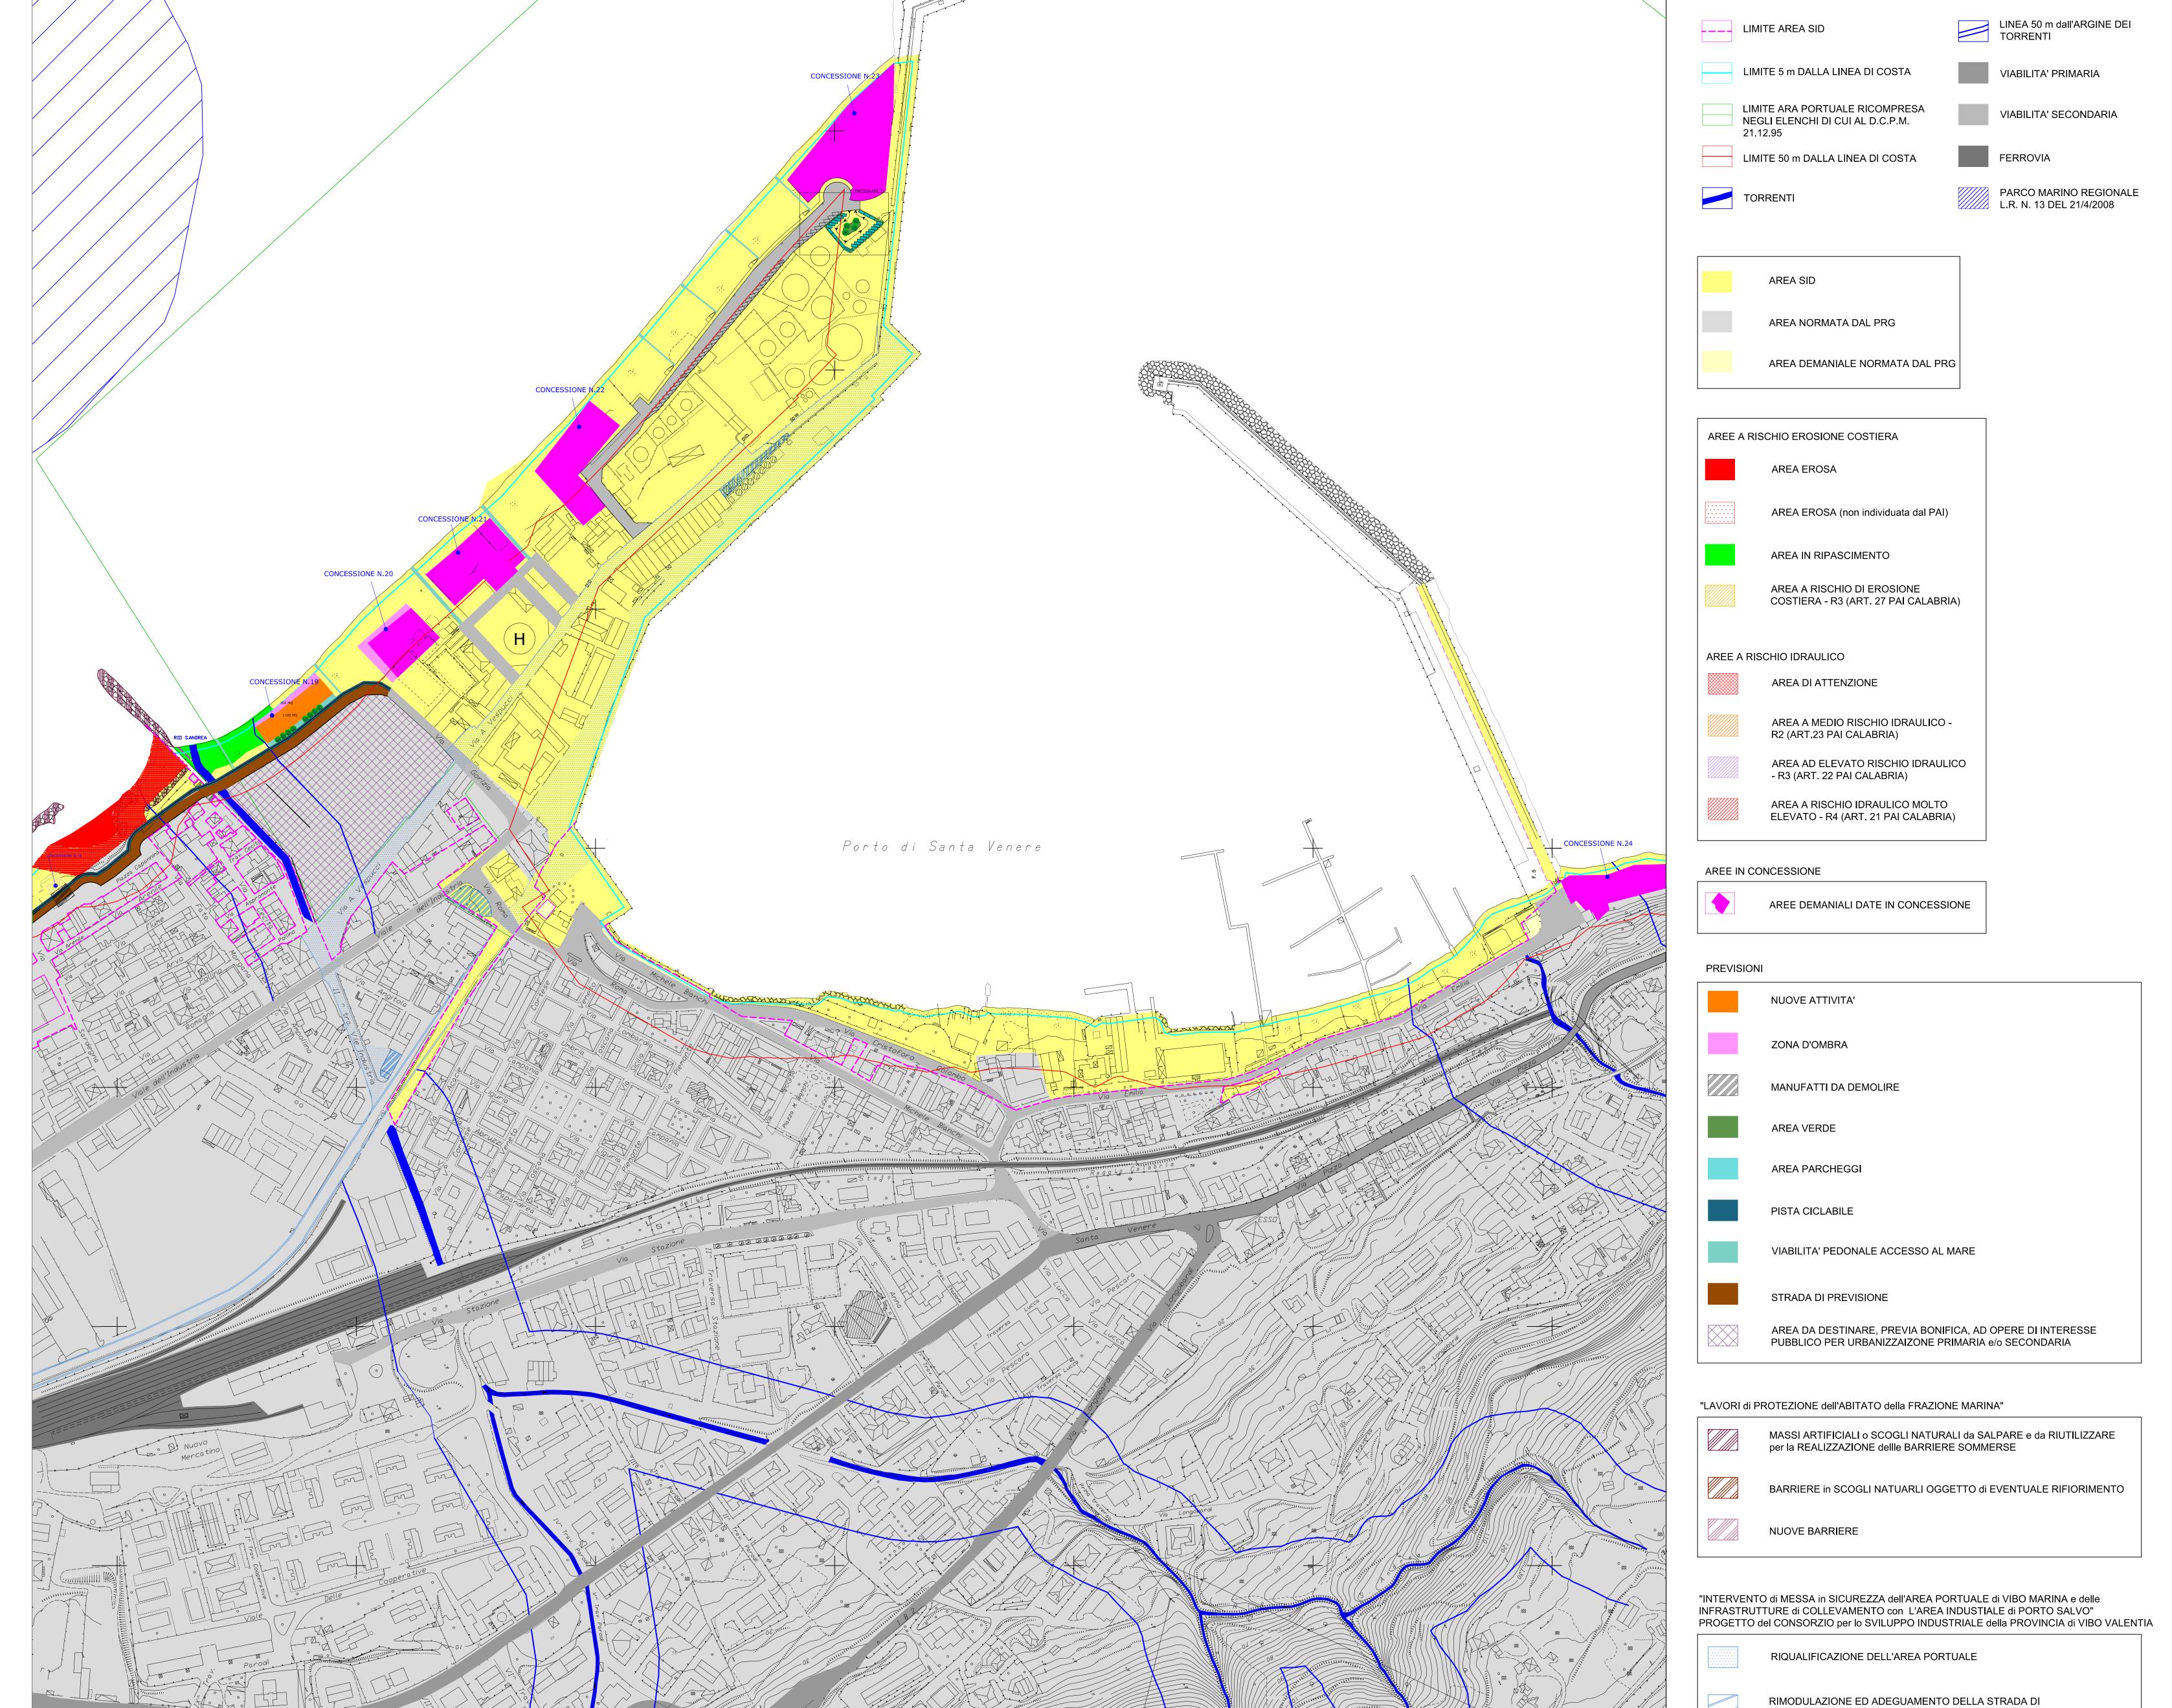

RUP

Arch. Demetrio Beatino fino al 30.1.2013 Ing. Lorena Callisti dal 31.1.2013

Assessorato all'Urbanistica - Ass. Arch. Nicola Donato

Tav. 13Previsioni Progettuali: Particolari costruttiviTratto 4Indicazioni essenze arboree - scala 1:2000Ultimo aggiornamento Marzo 2014

LEGENDA

Faro

H.

scala 1:100

IMMOBILI ESISTENTI E RIQUALIFICAZIONE DELL'AREA

AREE DA ACQUISIRE, CON PREVISIONE DI DEMOLIZIONE DEGLI